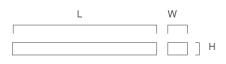

**PRODUCT DIMENSIONS** 

#### **PRODUCT SPECIFICATIONS**

| Mode          | Power | Dimension           | Material             | LM/W | CRI | CCT               | Input Voltage |
|---------------|-------|---------------------|----------------------|------|-----|-------------------|---------------|
| GT-51150A LEE | ) 54W | L:1200*W:150*H:50mm | Aluminum+PC<br>alloy | 80   | 80  | 3000K/4000K/6000K | AC170-260V    |
| GT-5155A LED  | 18W   | L:1200*W:55*H:50mm  | Aluminum+PC<br>alloy | 80   | 80  | 3000K/4000K/6000K | AC170-260V    |