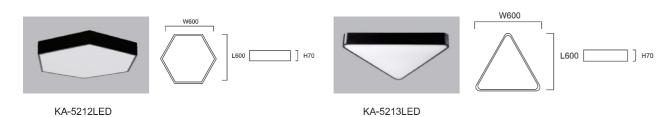

KA-5210LED

| PRODUCT | DIMENSIONS |
|---------|------------|
|---------|------------|

KA-5214 LED

KA-5215 LED

| Mode        | Power | Dimension          | Material | LM/W | CRI | CCT               | Input Voltage |
|-------------|-------|--------------------|----------|------|-----|-------------------|---------------|
| GT-5214 LED | 56W   | L:600*W:600*H:70mm | Steel+PC | 80   | 80  | 3000K/4000K/6500K | AC180-260V    |
| GT-5215 LED | 48W   | L:600*W:600*H:70mm | Steel+PC | 80   | 80  | 3000K/4000K/6500K | AC180-260V    |