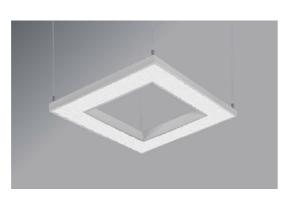

KA-5210LED

| PRODUCT | DIMENSIONS |
|---------|------------|
|---------|------------|

KA-5214 LED

KA-5215 LED

| Mode        | Power | Dimension          | Material | LM/W | CRI | CCT               | Input Voltage |
|-------------|-------|--------------------|----------|------|-----|-------------------|---------------|
| GT-5214 LED | 56W   | L:600*W:600*H:70mm | Steel+PC | 80   | 80  | 3000K/4000K/6500K | AC180-260V    |
| GT-5215 LED | 48W   | L:600*W:600*H:70mm | Steel+PC | 80   | 80  | 3000K/4000K/6500K | AC180-260V    |