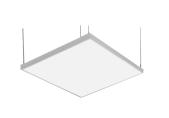

KA-5210LED

| PRODUCT | DIMENSIONS |
|---------|------------|
|---------|------------|

KA-5214 LED

KA-5215 LED

| Mode        | Power | Dimension          | Material | LM/W | CRI | CCT               | Input Voltage |
|-------------|-------|--------------------|----------|------|-----|-------------------|---------------|
| GT-5214 LED | 56W   | L:600*W:600*H:70mm | Steel+PC | 80   | 80  | 3000K/4000K/6500K | AC180-260V    |
| GT-5215 LED | 48W   | L:600*W:600*H:70mm | Steel+PC | 80   | 80  | 3000K/4000K/6500K | AC180-260V    |