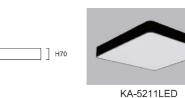

#### **PRODUCT SPECIFICATIONS**

| Mode       | Power | Dimension          | Material | LM/W | CRI | ССТ               | Input Voltage |
|------------|-------|--------------------|----------|------|-----|-------------------|---------------|
| GT-5210LED | 50W   | Ф600*H:70mm        | Steel+PC | 80   | 80  | 3000K/4000K/6500K | AC180-260V    |
| GT-5211LED | 72W   | L:600*W:600*H:70mm | Steel+PC | 80   | 80  | 3000K/4000K/6500K | AC180-260V    |

KA-5210LED

| PRODUCT | DIMENSIONS |
|---------|------------|
|---------|------------|

KA-5214 LED

KA-5215 LED

| Mode        | Power | Dimension          | Material | LM/W | CRI | CCT               | Input Voltage |
|-------------|-------|--------------------|----------|------|-----|-------------------|---------------|
| GT-5214 LED | 56W   | L:600*W:600*H:70mm | Steel+PC | 80   | 80  | 3000K/4000K/6500K | AC180-260V    |
| GT-5215 LED | 48W   | L:600*W:600*H:70mm | Steel+PC | 80   | 80  | 3000K/4000K/6500K | AC180-260V    |