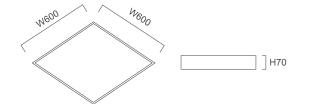

KA-5210LED

| PRODUCT | DIMENSIONS |
|---------|------------|
|---------|------------|

KA-5214 LED

KA-5215 LED

| Mode        | Power | Dimension          | Material | LM/W | CRI | CCT               | Input Voltage |
|-------------|-------|--------------------|----------|------|-----|-------------------|---------------|
| GT-5214 LED | 56W   | L:600*W:600*H:70mm | Steel+PC | 80   | 80  | 3000K/4000K/6500K | AC180-260V    |
| GT-5215 LED | 48W   | L:600*W:600*H:70mm | Steel+PC | 80   | 80  | 3000K/4000K/6500K | AC180-260V    |