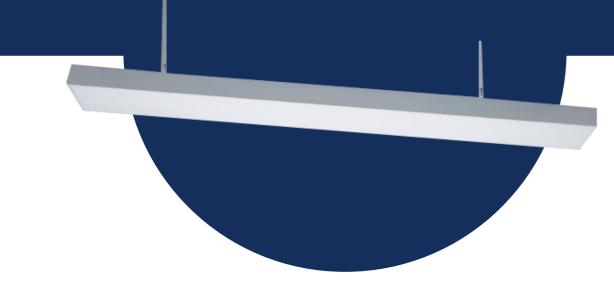

#### **PRODUCT SPECIFICATIONS**

| Mode          | Power | Dimension           | Material             | LM/W | CRI | CCT               | Input Voltage |
|---------------|-------|---------------------|----------------------|------|-----|-------------------|---------------|
| GT-51150A LEE | ) 54W | L:1200*W:150*H:50mm | Aluminum+PC<br>alloy | 80   | 80  | 3000K/4000K/6000K | AC170-260V    |
| GT-5155A LED  | 18W   | L:1200*W:55*H:50mm  | Aluminum+PC<br>alloy | 80   | 80  | 3000K/4000K/6000K | AC170-260V    |