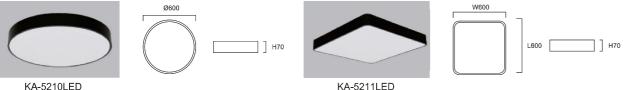

#### **PRODUCT SPECIFICATIONS**

| Mode       | Power | Dimension          | Material | LM/W | CRI | ССТ               | Input Voltage |
|------------|-------|--------------------|----------|------|-----|-------------------|---------------|
| GT-5210LED | 50W   | Ф600*H:70mm        | Steel+PC | 80   | 80  | 3000K/4000K/6500K | AC180-260V    |
| GT-5211LED | 72W   | L:600*W:600*H:70mm | Steel+PC | 80   | 80  | 3000K/4000K/6500K | AC180-260V    |

KA-5210LED

| PRODUCT | DIMENSIONS |
|---------|------------|
|---------|------------|

KA-5214 LED

KA-5215 LED

| Mode        | Power | Dimension          | Material | LM/W | CRI | CCT               | Input Voltage |
|-------------|-------|--------------------|----------|------|-----|-------------------|---------------|
| GT-5214 LED | 56W   | L:600*W:600*H:70mm | Steel+PC | 80   | 80  | 3000K/4000K/6500K | AC180-260V    |
| GT-5215 LED | 48W   | L:600*W:600*H:70mm | Steel+PC | 80   | 80  | 3000K/4000K/6500K | AC180-260V    |