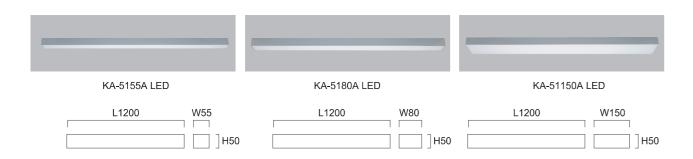

#### **PRODUCT SPECIFICATIONS**

| Mode          | Power | Dimension           | Material             | LM/W | CRI | CCT               | Input Voltage |
|---------------|-------|---------------------|----------------------|------|-----|-------------------|---------------|
| GT-51150A LEE | ) 54W | L:1200*W:150*H:50mm | Aluminum+PC<br>alloy | 80   | 80  | 3000K/4000K/6000K | AC170-260V    |
| GT-5155A LED  | 18W   | L:1200*W:55*H:50mm  | Aluminum+PC<br>alloy | 80   | 80  | 3000K/4000K/6000K | AC170-260V    |