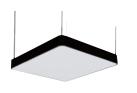

KA-5210LED

| PRODUCT | DIMENSIONS |
|---------|------------|
|---------|------------|

KA-5214 LED

KA-5215 LED

| Mode        | Power | Dimension          | Material | LM/W | CRI | CCT               | Input Voltage |
|-------------|-------|--------------------|----------|------|-----|-------------------|---------------|
| GT-5214 LED | 56W   | L:600*W:600*H:70mm | Steel+PC | 80   | 80  | 3000K/4000K/6500K | AC180-260V    |
| GT-5215 LED | 48W   | L:600*W:600*H:70mm | Steel+PC | 80   | 80  | 3000K/4000K/6500K | AC180-260V    |