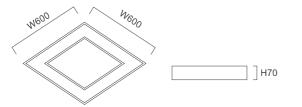

KA-5210LED

| PRODUCT | DIMENSIONS |
|---------|------------|
|---------|------------|

KA-5214 LED

KA-5215 LED

| Mode        | Power | Dimension          | Material | LM/W | CRI | CCT               | Input Voltage |
|-------------|-------|--------------------|----------|------|-----|-------------------|---------------|
| GT-5214 LED | 56W   | L:600*W:600*H:70mm | Steel+PC | 80   | 80  | 3000K/4000K/6500K | AC180-260V    |
| GT-5215 LED | 48W   | L:600*W:600*H:70mm | Steel+PC | 80   | 80  | 3000K/4000K/6500K | AC180-260V    |