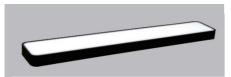

#### **PRODUCT SPECIFICATIONS**

| Mode          | Power | Dimension           | Material             | LM/W | CRI | CCT               | Input Voltage |
|---------------|-------|---------------------|----------------------|------|-----|-------------------|---------------|
| GT-51150A LEE | ) 54W | L:1200*W:150*H:50mm | Aluminum+PC<br>alloy | 80   | 80  | 3000K/4000K/6000K | AC170-260V    |
| GT-5155A LED  | 18W   | L:1200*W:55*H:50mm  | Aluminum+PC<br>alloy | 80   | 80  | 3000K/4000K/6000K | AC170-260V    |